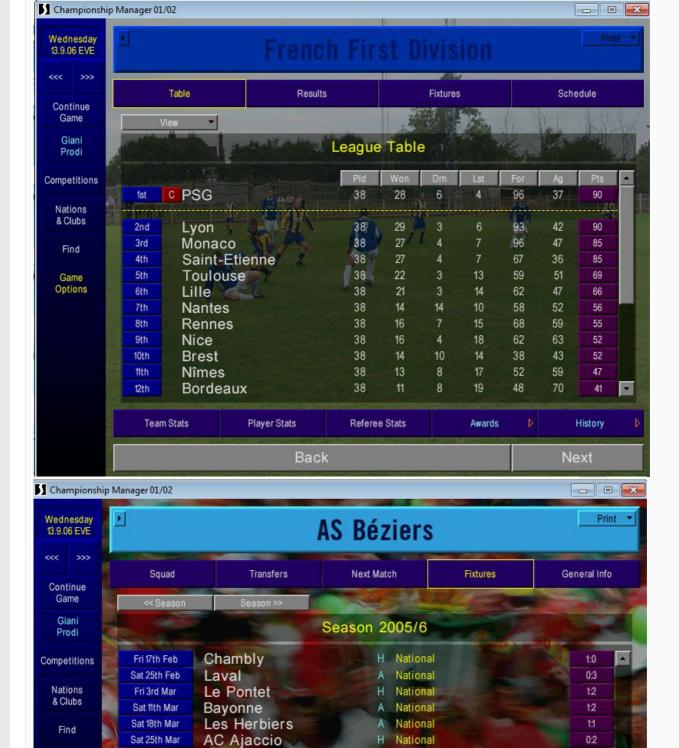

#### october 2017 data update - after 5 seasons french divisions will not start

Hello guys,

I started a game with the latest data update, autumn 2017. I finished 5 seasons in Italy with AC Milan and now i started the sixth one. I am on 13.09.2006 and now I noticed that the French championship has not started this season. If i click on it it just shows me the last season's ranking and there are no fixtures for the teams in the first division in France for this season.

Now I have seen that the cause is that in the third French division no one has played a stage of the last season as you can see in the pictures. Only 37 stages out of 38 have been played. Stage 36 has not played at all. But why was that stage skipped?

Do I have a chance to continue this game with the France divisions eventually resuming? Or is this game permanently broken?

Thank you!

National

National

National

National

National

National