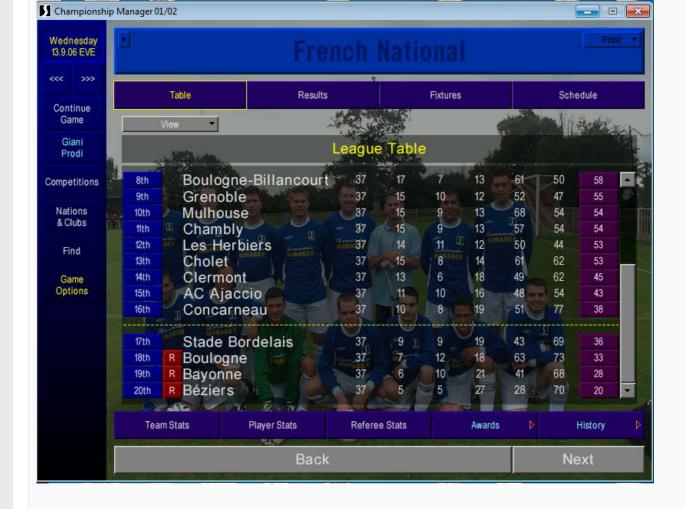

#### october 2017 data update - after 5 seasons french divisions will not start

Hello guys,

I started a game with the latest data update, autumn 2017. I finished 5 seasons in Italy with AC Milan and now i started the sixth one. I am on 13.09.2006 and now I noticed that the French championship has not started this season. If i click on it it just shows me the last season's ranking and there are no fixtures for the teams in the first division in France for this season.

Now I have seen that the cause is that in the third French division no one has played a stage of the last season as you can see in the pictures. Only 37 stages out of 38 have been played. Stage 36 has not played at all. But why was that stage skipped?

Do I have a chance to continue this game with the France divisions eventually resuming? Or is this game permanently broken?

Thank you!

National

National

National

National

National

National